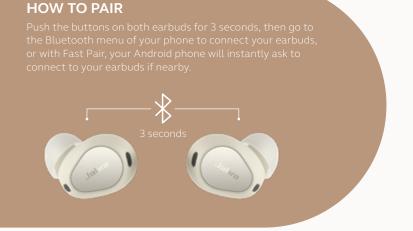

#### **EASY PAIRING EVERY TIME**

Simple Bluetooth pairing enables your device to find your earbuds without having to connect manually. If you're an Android<sup>TM</sup> or Windows user, Fast Pair and Microsoft Swift Pair will have you connected in seconds<sup>4</sup>. Whatever your device, your buds are ready for a link up.