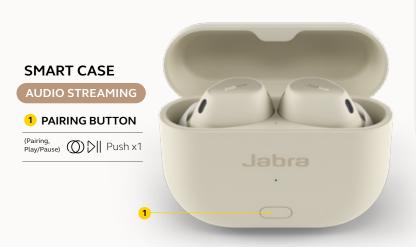

#### SMART CASE FOR STREAMING ANYWHERE

Introducing the world's first LE Audio smart case, equipped with an advanced chip for seamless audio streaming from any device<sup>1</sup>. Simply plug in the case during a flight or to your TV at home (using the USB-C/3.5mm cable provided<sup>2</sup>) to stream the content to your earbuds and enjoy it in spatial sound. **Plug & play to experience cinematic sound anywhere.** 

#### POWER ON/OFF

Tap both buttons simultaneously to power off. Press the buttons to power on. See the User Manual for button functionality when using either earbud.